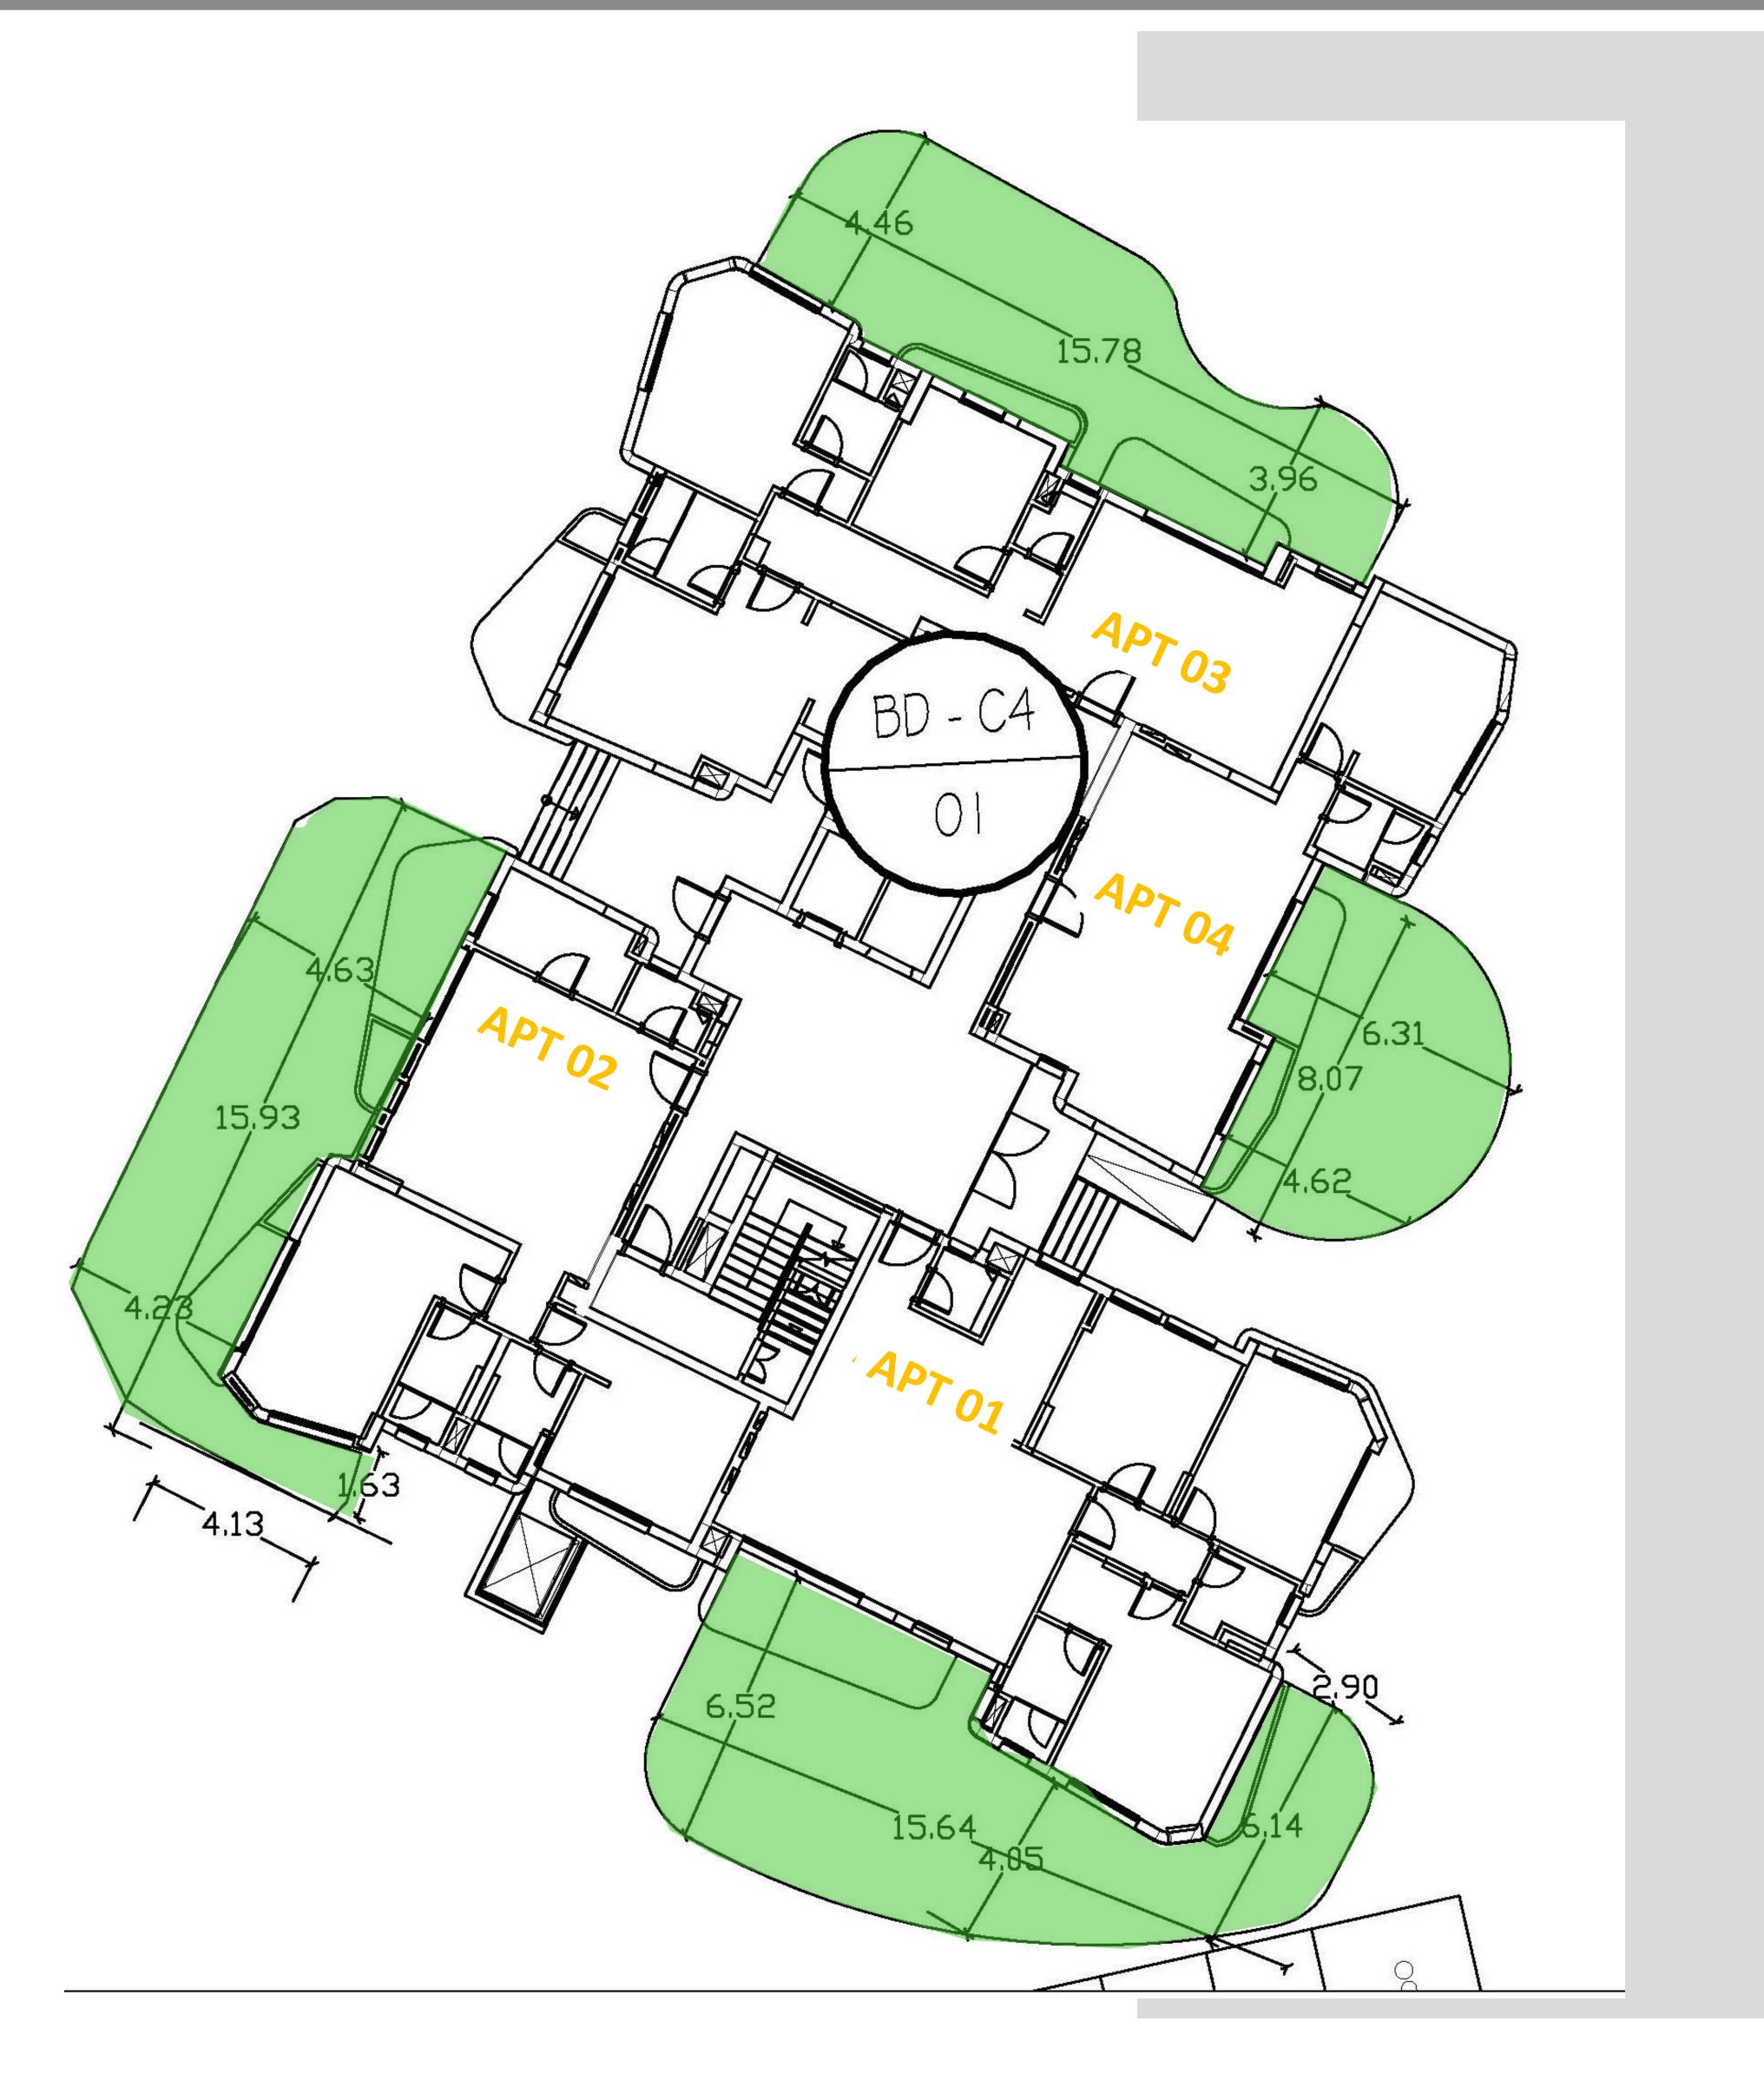

#### **Ground Floor**

**C4** 

| APARTMENT               | *1                    |
|-------------------------|-----------------------|
| BUA AREA/M <sup>2</sup> | 172.58 M <sup>2</sup> |
| SPECS                   | 3Bed                  |
|                         | (1 Master)            |

| APARTMENT                      | *2                    |
|--------------------------------|-----------------------|
| <b>BUA AREA/M</b> <sup>2</sup> | 145.88 M <sup>2</sup> |
| SPECS                          | 2 Master Bed          |

| APARTMENT                      | *3                   |
|--------------------------------|----------------------|
| <b>BUA AREA/M</b> <sup>2</sup> | 96.82 M <sup>2</sup> |
| SPECS                          | 1 Master Bed         |

| APARTMENT                      | *4                   |
|--------------------------------|----------------------|
| <b>BUA AREA/M</b> <sup>2</sup> | 76.17 M <sup>2</sup> |
| SPECS                          | 1 Master Bed         |

| APARTMENT                      | *5                   |
|--------------------------------|----------------------|
| <b>BUA AREA/M</b> <sup>2</sup> | 94.19 M <sup>2</sup> |
| SPECS                          | 1 Master Bed         |

# GARDEN DIMENSIONS