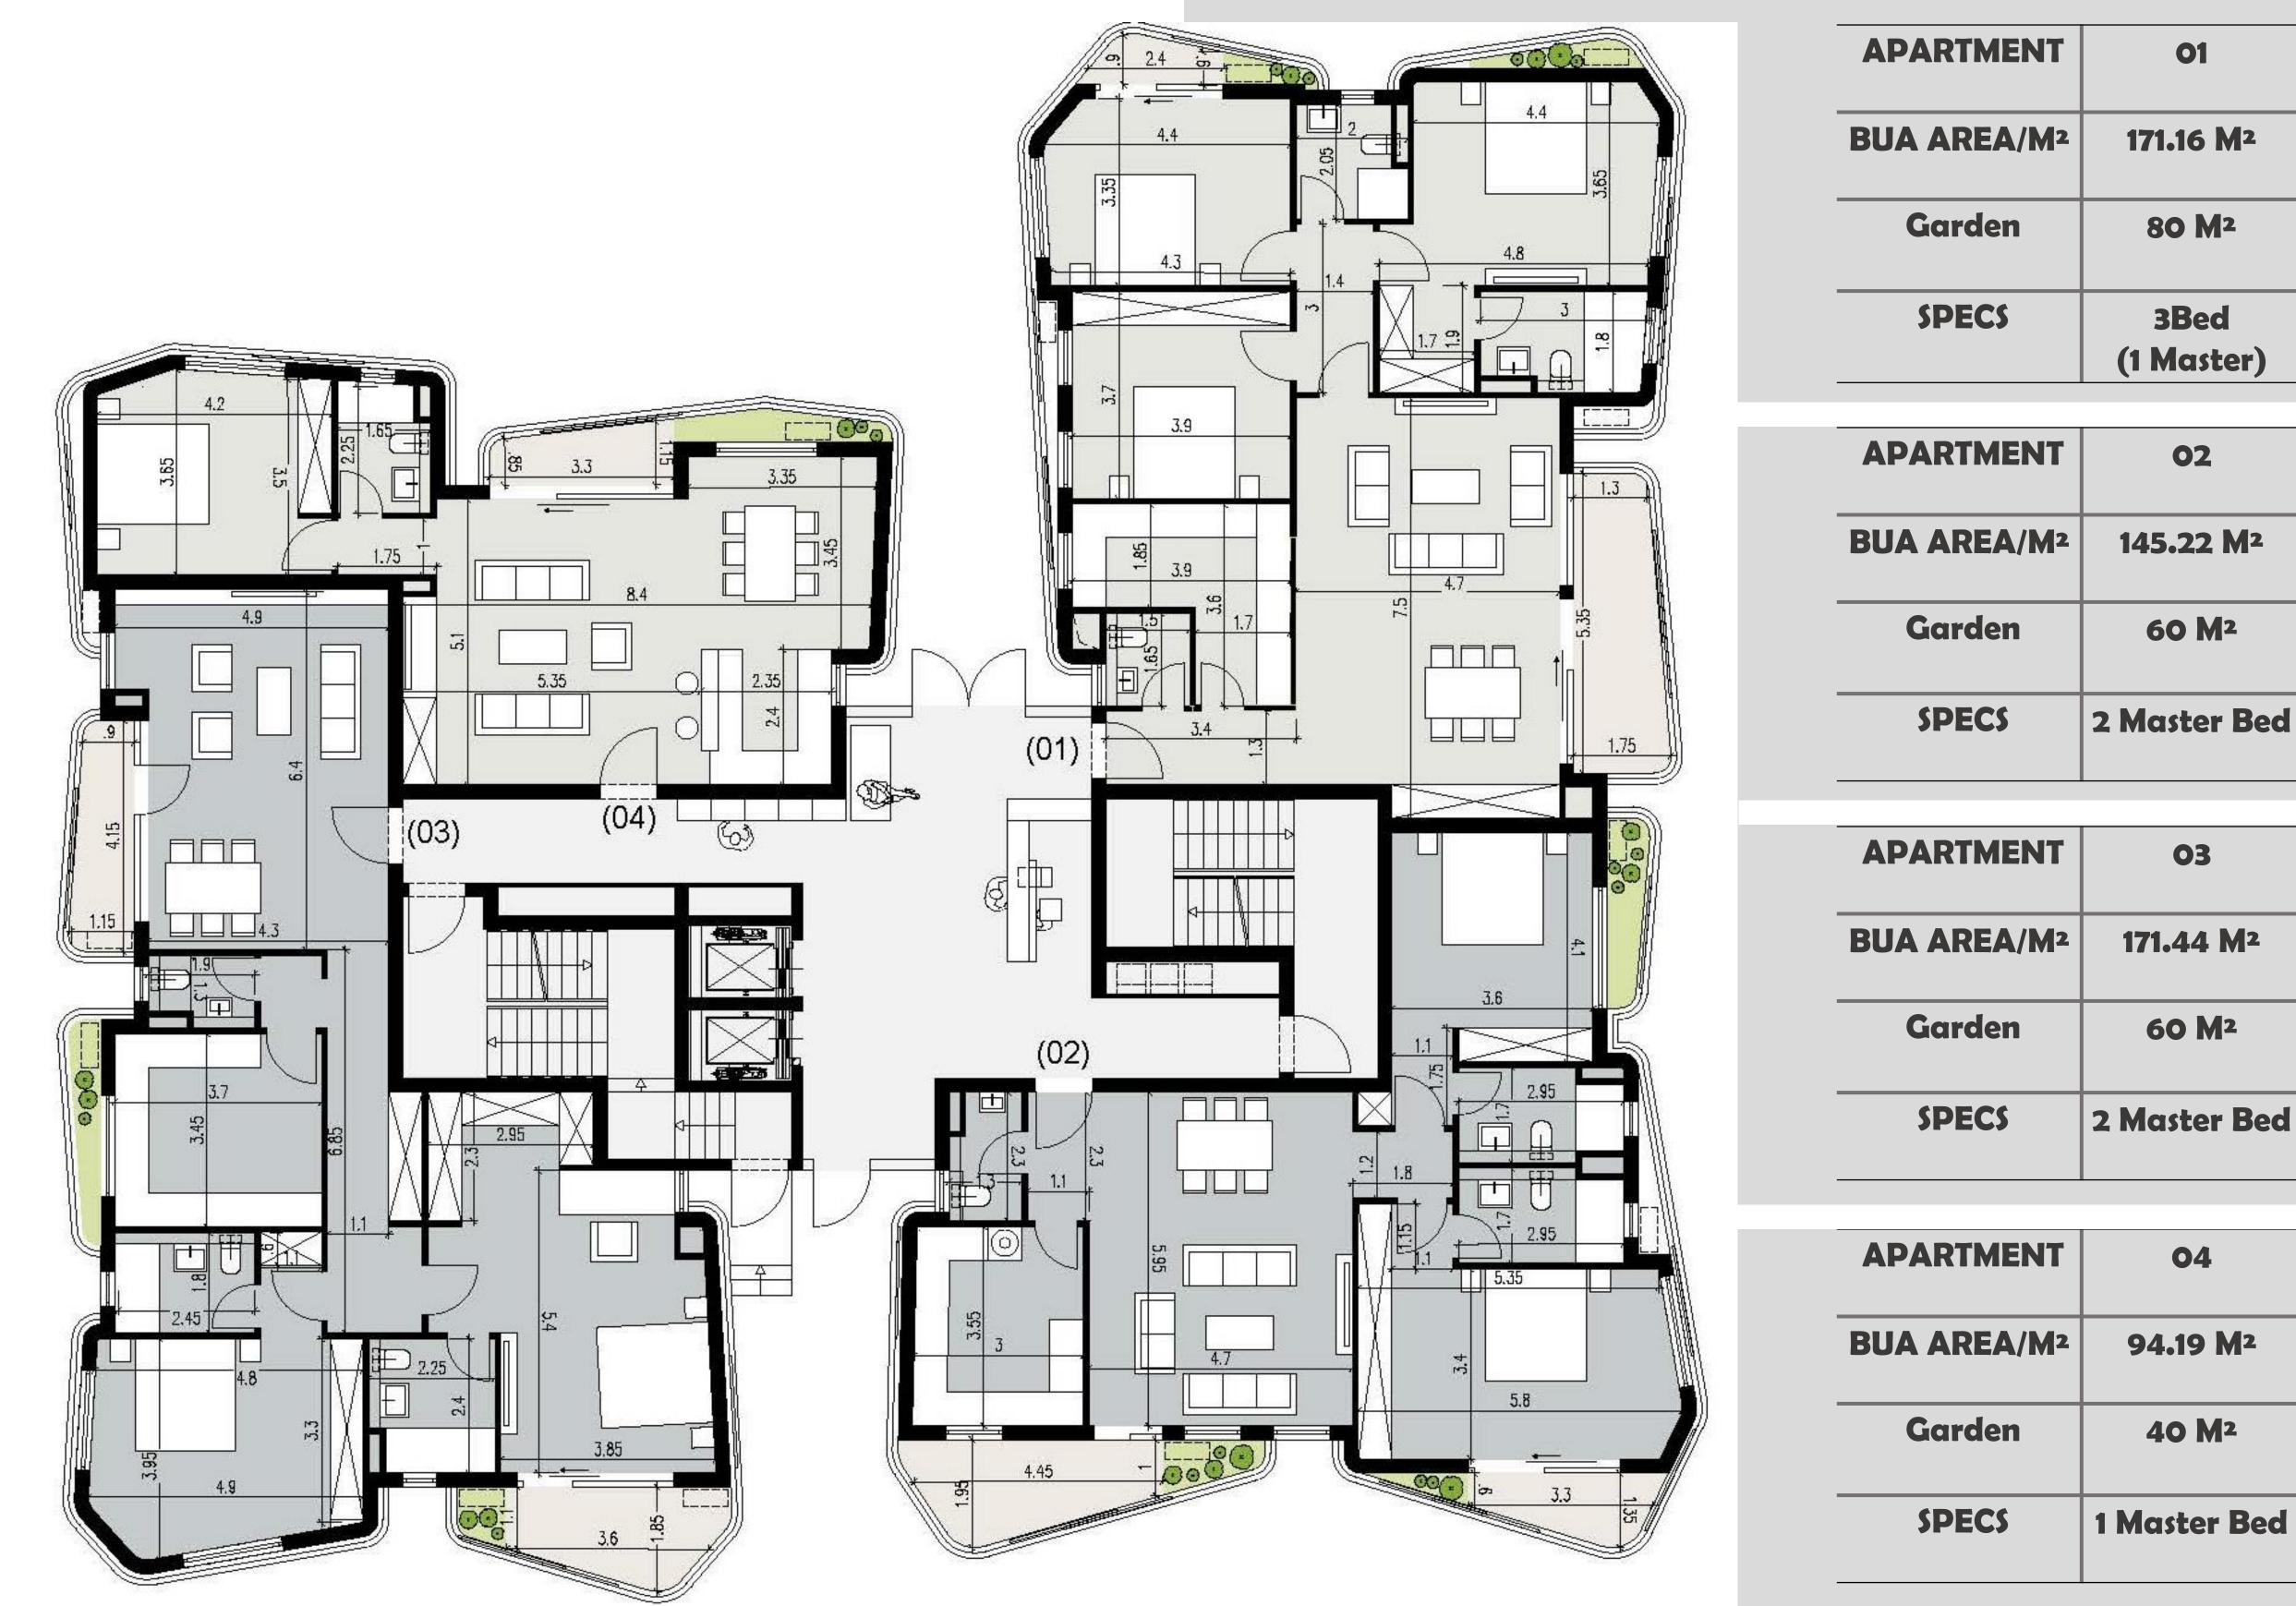

#### C4 (G+10) PRODUCT MIX

| Category | No of<br>Units | Min<br>BUA/SQM | Max<br>BUA/SQM |
|----------|----------------|----------------|----------------|
| 1 Bed    | 28             | 76.17          | 96.82          |
| 2 Bed    | 13             | 145.22         | 173.36         |
| 3 Bed    | 10             | 171.16         | 172.58         |
| Total    | 51             |                |                |

#### **PENTHOUSE APARTMENT VIEW**

**C4** 

| APARTMENT                      | 03                    |
|--------------------------------|-----------------------|
| <b>BUA AREA/M</b> <sup>2</sup> | 171.44 M <sup>2</sup> |
| Garden                         | 60 M <sup>2</sup>     |
| SPECS                          | 2 Master Bed          |

| APARTMENT                      | 04                   |
|--------------------------------|----------------------|
| <b>BUA AREA/M</b> <sup>2</sup> | 94.19 M <sup>2</sup> |
| Garden                         | 40 M <sup>2</sup>    |
| SPECS                          | 1 Master Bed         |

#### **Ground Floor**

**C4** 

| APARTMENT               | *1                    |
|-------------------------|-----------------------|
| BUA AREA/M <sup>2</sup> | 172.58 M <sup>2</sup> |
| SPECS                   | 3Bed                  |
|                         | (1 Master)            |

| APARTMENT                      | *2                    |
|--------------------------------|-----------------------|
| <b>BUA AREA/M</b> <sup>2</sup> | 145.88 M <sup>2</sup> |
| SPECS                          | 2 Master Bed          |

| APARTMENT                      | *3                   |
|--------------------------------|----------------------|
| <b>BUA AREA/M</b> <sup>2</sup> | 96.82 M <sup>2</sup> |
| SPECS                          | 1 Master Bed         |

| APARTMENT                      | *4                   |
|--------------------------------|----------------------|
| <b>BUA AREA/M</b> <sup>2</sup> | 76.17 M <sup>2</sup> |
| SPECS                          | 1 Master Bed         |

| APARTMENT                      | *5                   |
|--------------------------------|----------------------|
| <b>BUA AREA/M</b> <sup>2</sup> | 94.19 M <sup>2</sup> |
| SPECS                          | 1 Master Bed         |