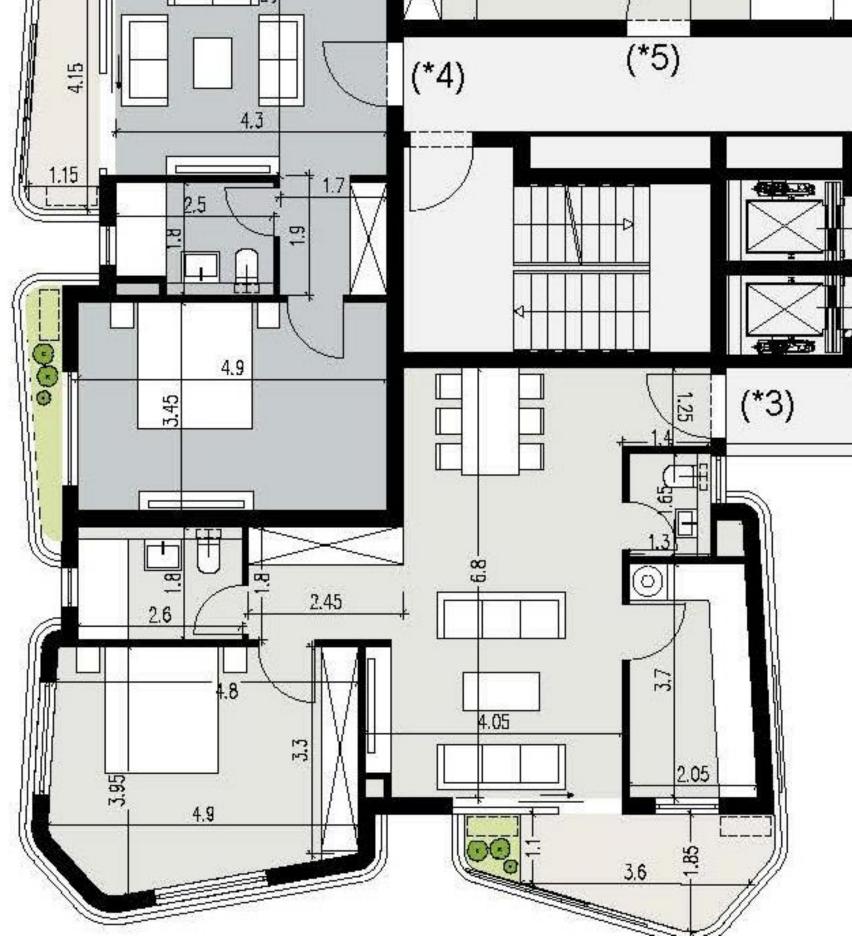

#### **Ground Floor**

**C4** 

| APARTMENT               | *1                    |
|-------------------------|-----------------------|
| BUA AREA/M <sup>2</sup> | 172.58 M <sup>2</sup> |
| SPECS                   | 3Bed                  |
|                         | (1 Master)            |

| APARTMENT                      | *2                    |
|--------------------------------|-----------------------|
| <b>BUA AREA/M</b> <sup>2</sup> | 145.88 M <sup>2</sup> |
| SPECS                          | 2 Master Bed          |

| APARTMENT                      | *3                   |
|--------------------------------|----------------------|
| <b>BUA AREA/M</b> <sup>2</sup> | 96.82 M <sup>2</sup> |
| SPECS                          | 1 Master Bed         |

| APARTMENT                      | *4                   |
|--------------------------------|----------------------|
| <b>BUA AREA/M</b> <sup>2</sup> | 76.17 M <sup>2</sup> |
| SPECS                          | 1 Master Bed         |

| APARTMENT                      | *5                   |
|--------------------------------|----------------------|
| <b>BUA AREA/M</b> <sup>2</sup> | 94.19 M <sup>2</sup> |
| SPECS                          | 1 Master Bed         |