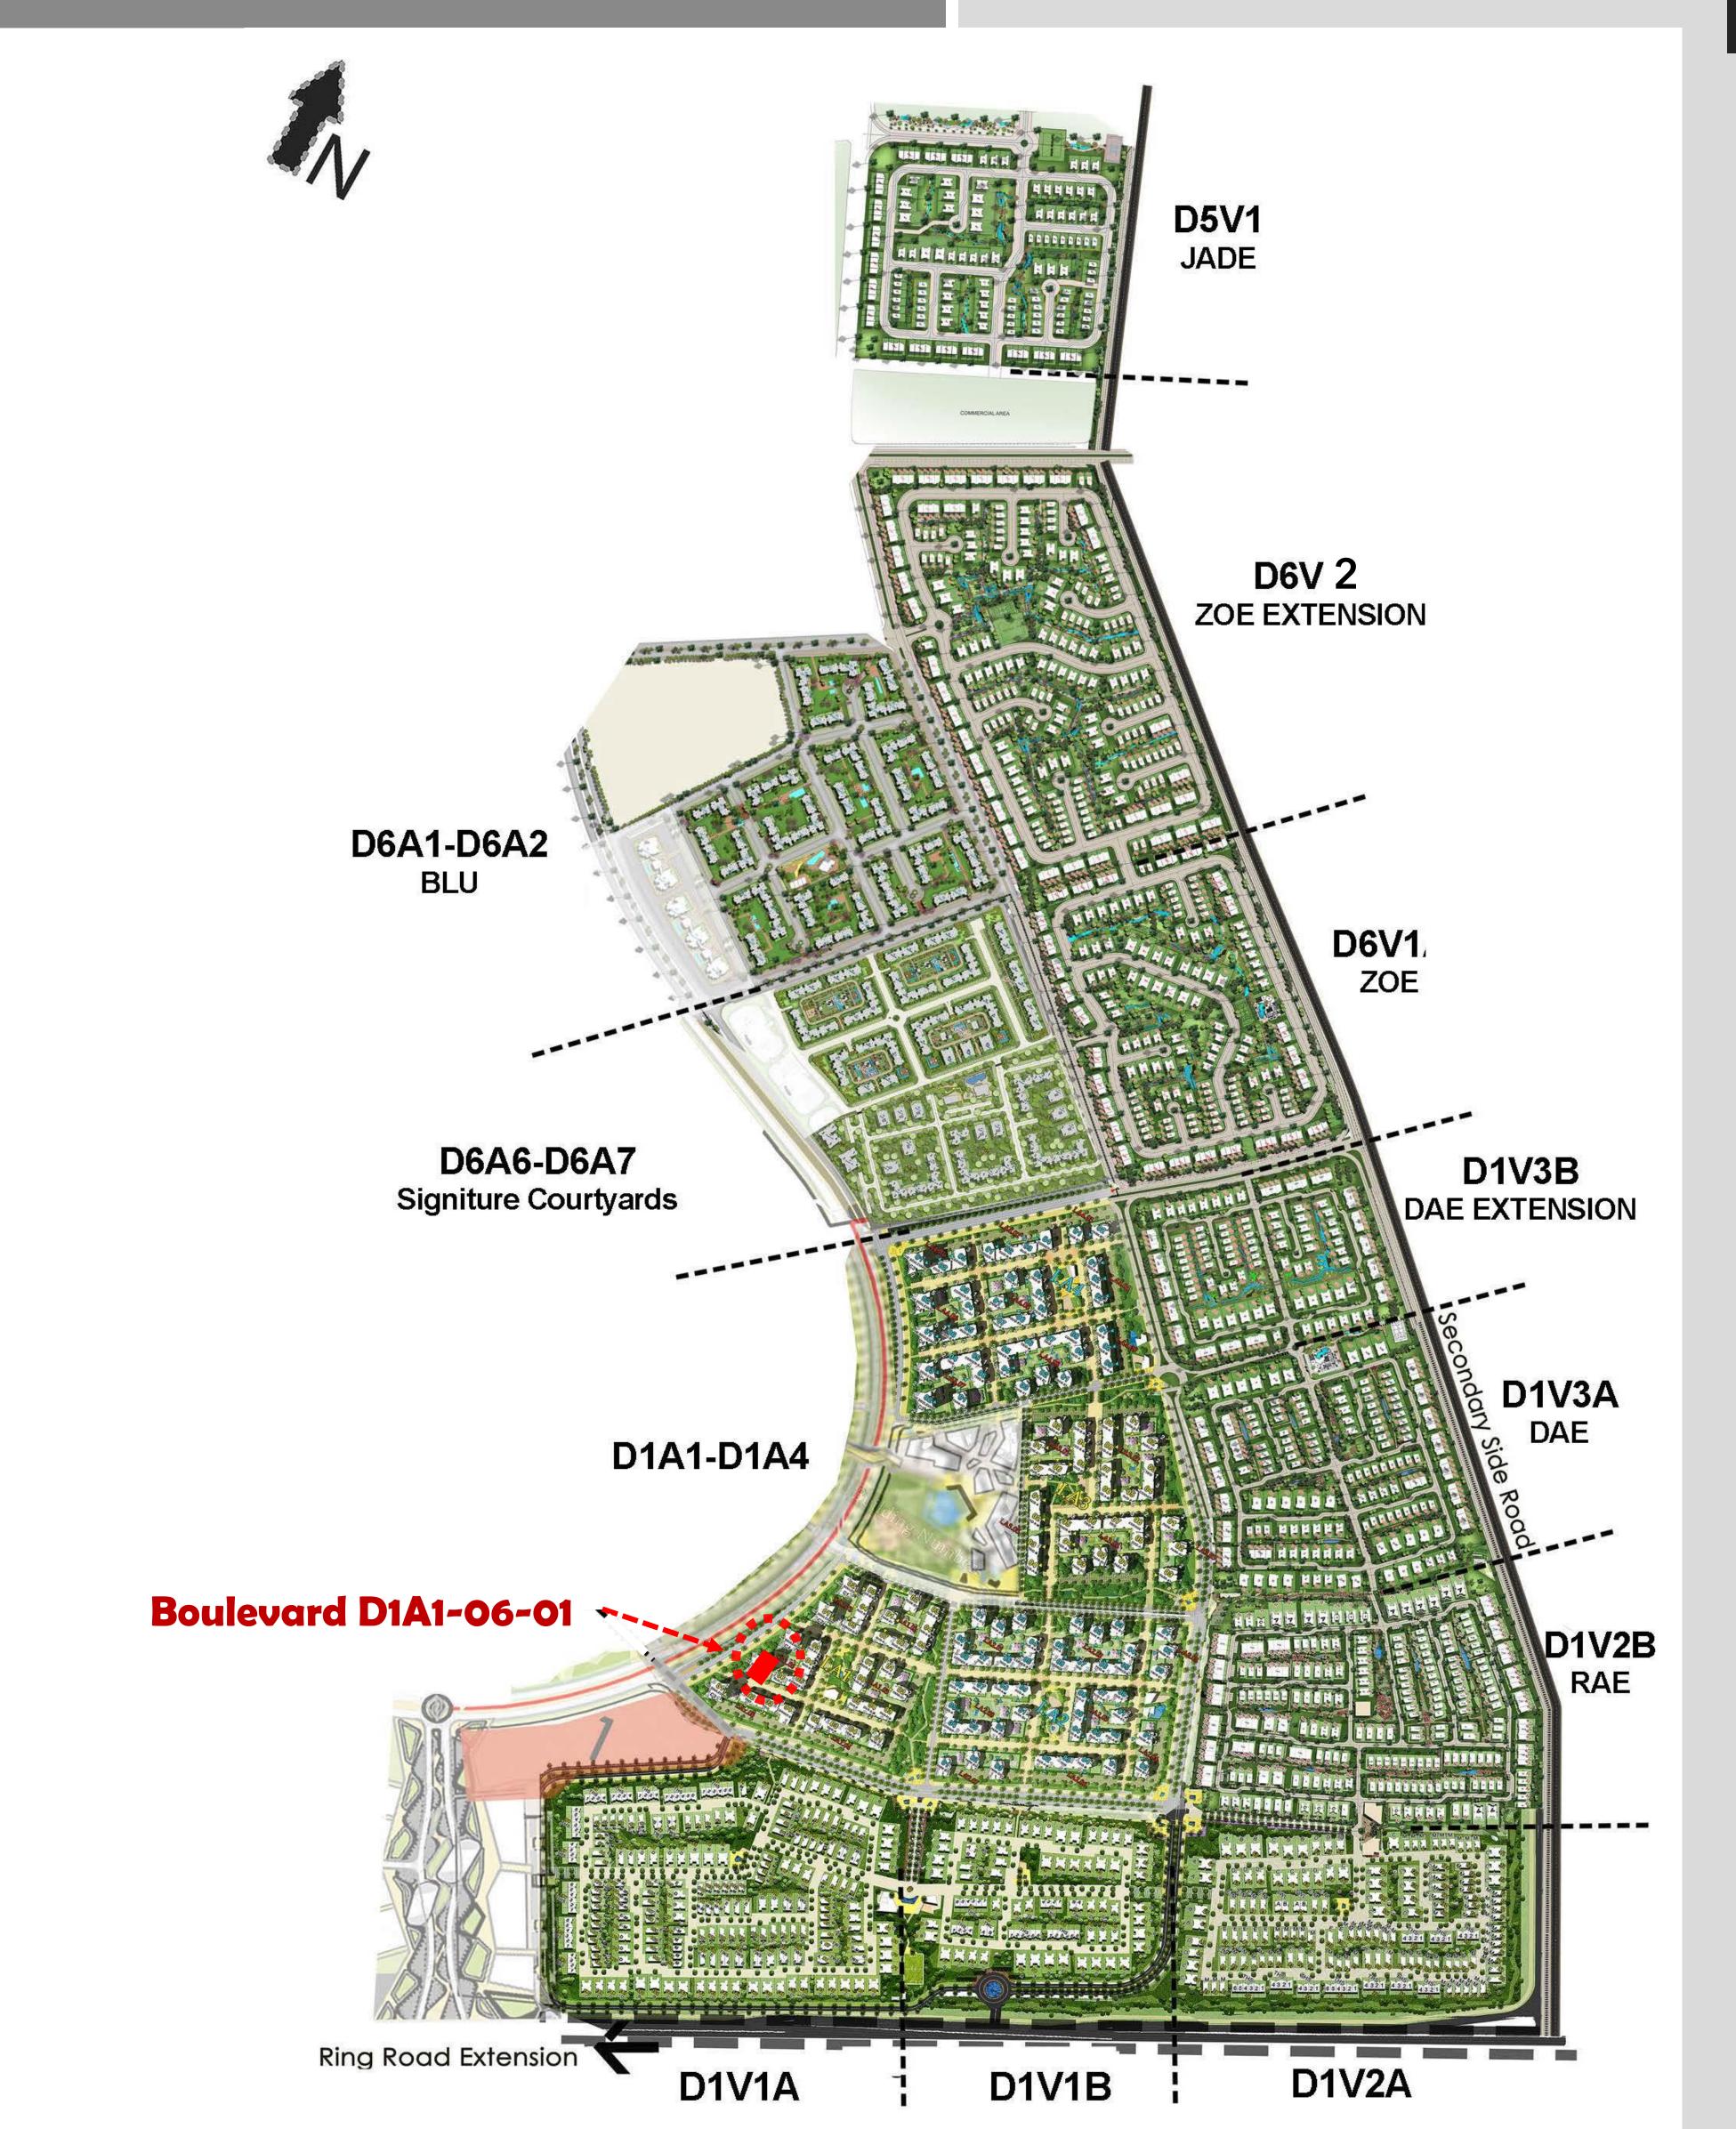

## THE BOULEVARD





#### BADYA LAUNCHED ZONES MASTER PLAN







#### C4 (G+10) PRODUCT MIX

| Category | No of<br>Units | Min<br>BUA/SQM | Max<br>BUA/SQM |
|----------|----------------|----------------|----------------|
| 1 Bed    | 28             | 76.17          | 96.82          |
| 2 Bed    | 13             | 145.22         | 173.36         |
| 3 Bed    | 10             | 171.16         | 172.58         |
| Total    | 51             |                |                |



#### **PENTHOUSE APARTMENT VIEW**



**C4** 





| APARTMENT                      | 03                    |
|--------------------------------|-----------------------|
| <b>BUA AREA/M</b> <sup>2</sup> | 171.44 M <sup>2</sup> |
| Garden                         | 60 M <sup>2</sup>     |
| SPECS                          | 2 Master Bed          |

| APARTMENT                      |