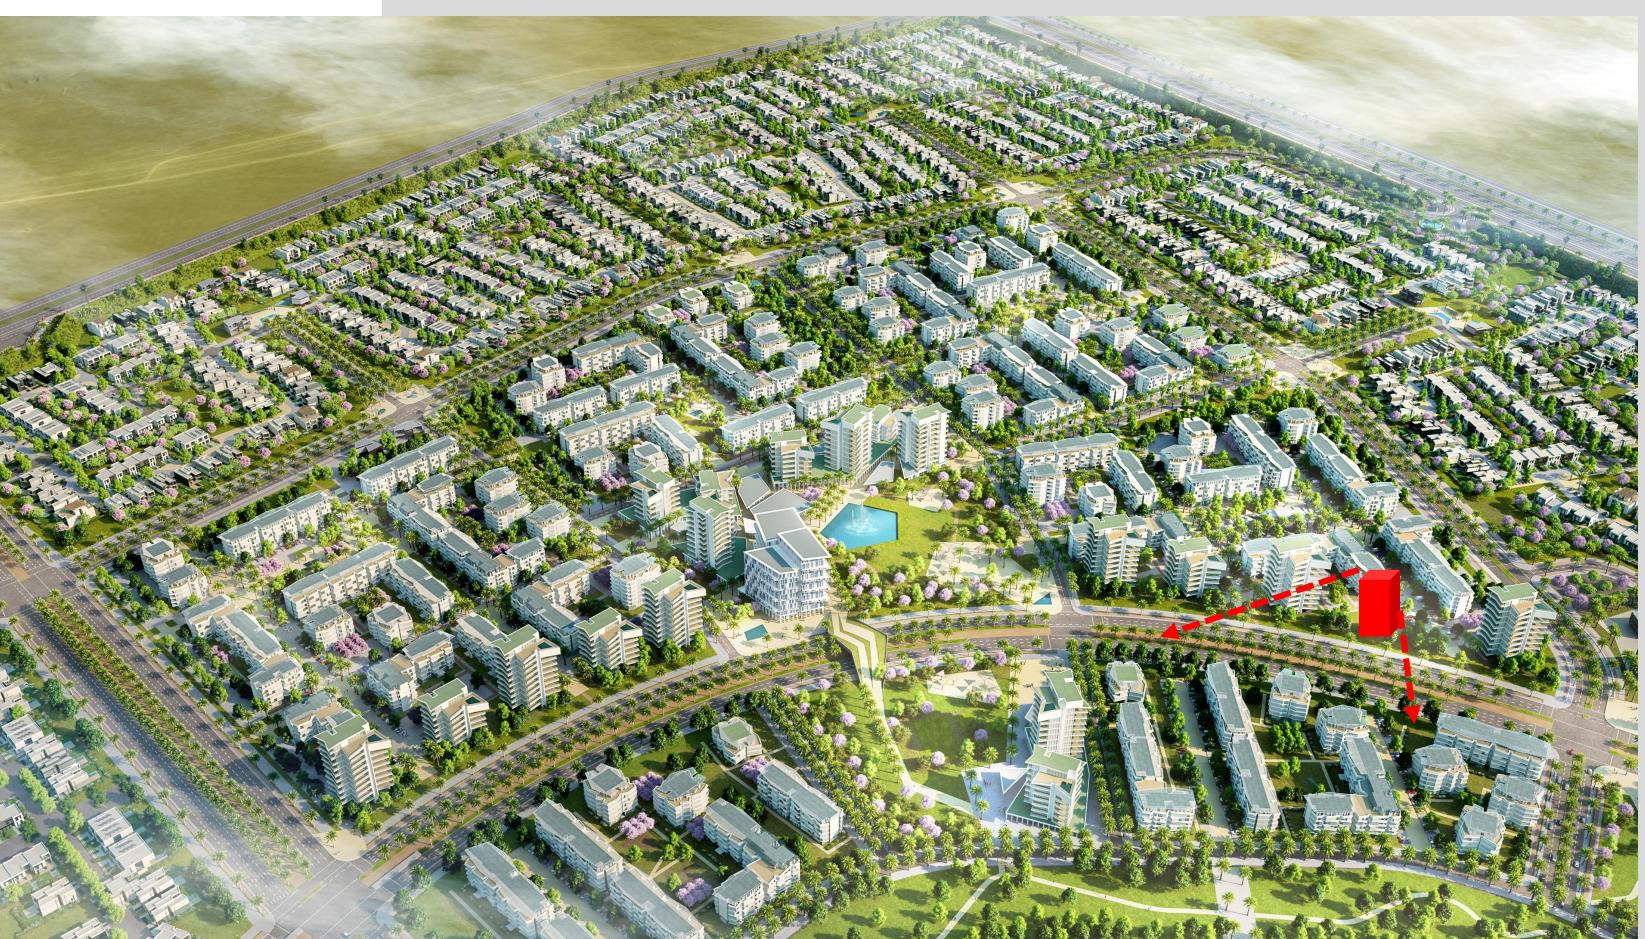

## THE BOULEVARD





#### BADYA LAUNCHED ZONES MASTER PLAN







#### C4 (G+10) PRODUCT MIX

| Category | No of<br>Units | Min<br>BUA/SQM | Max<br>BUA/SQM |
|----------|----------------|----------------|----------------|
| 1 Bed    | 28             | 76.17          | 96.82          |
| 2 Bed    | 13             | 145.22         | 173.36         |
| 3 Bed    | 10             | 171.16         | 172.58         |
| Total    | 51             |                |                |



#### **PENTHOUSE APARTMENT VIEW**



**C4** 





| APARTMENT                      | 03                    |
|--------------------------------|-----------------------|
| <b>BUA AREA/M</b> <sup>2</sup> | 171.44 M <sup>2</sup> |
| Garden                         | 60 M <sup>2</sup>     |
| SPECS                          | 2 Master Bed          |

| APARTMENT                      | 04                   |
|--------------------------------|----------------------|
| <b>BUA AREA/M</b> <sup>2</sup> | 94.19 M <sup>2</sup> |
| Garden                         | 40 M <sup>2</sup>    |
| SPECS                          | 1 Master Bed         |

#### **Ground Floor**

**C4** 





| APARTMENT               | *1                    |
|-------------------------|-----------------------|
| BUA AREA/M <sup>2</