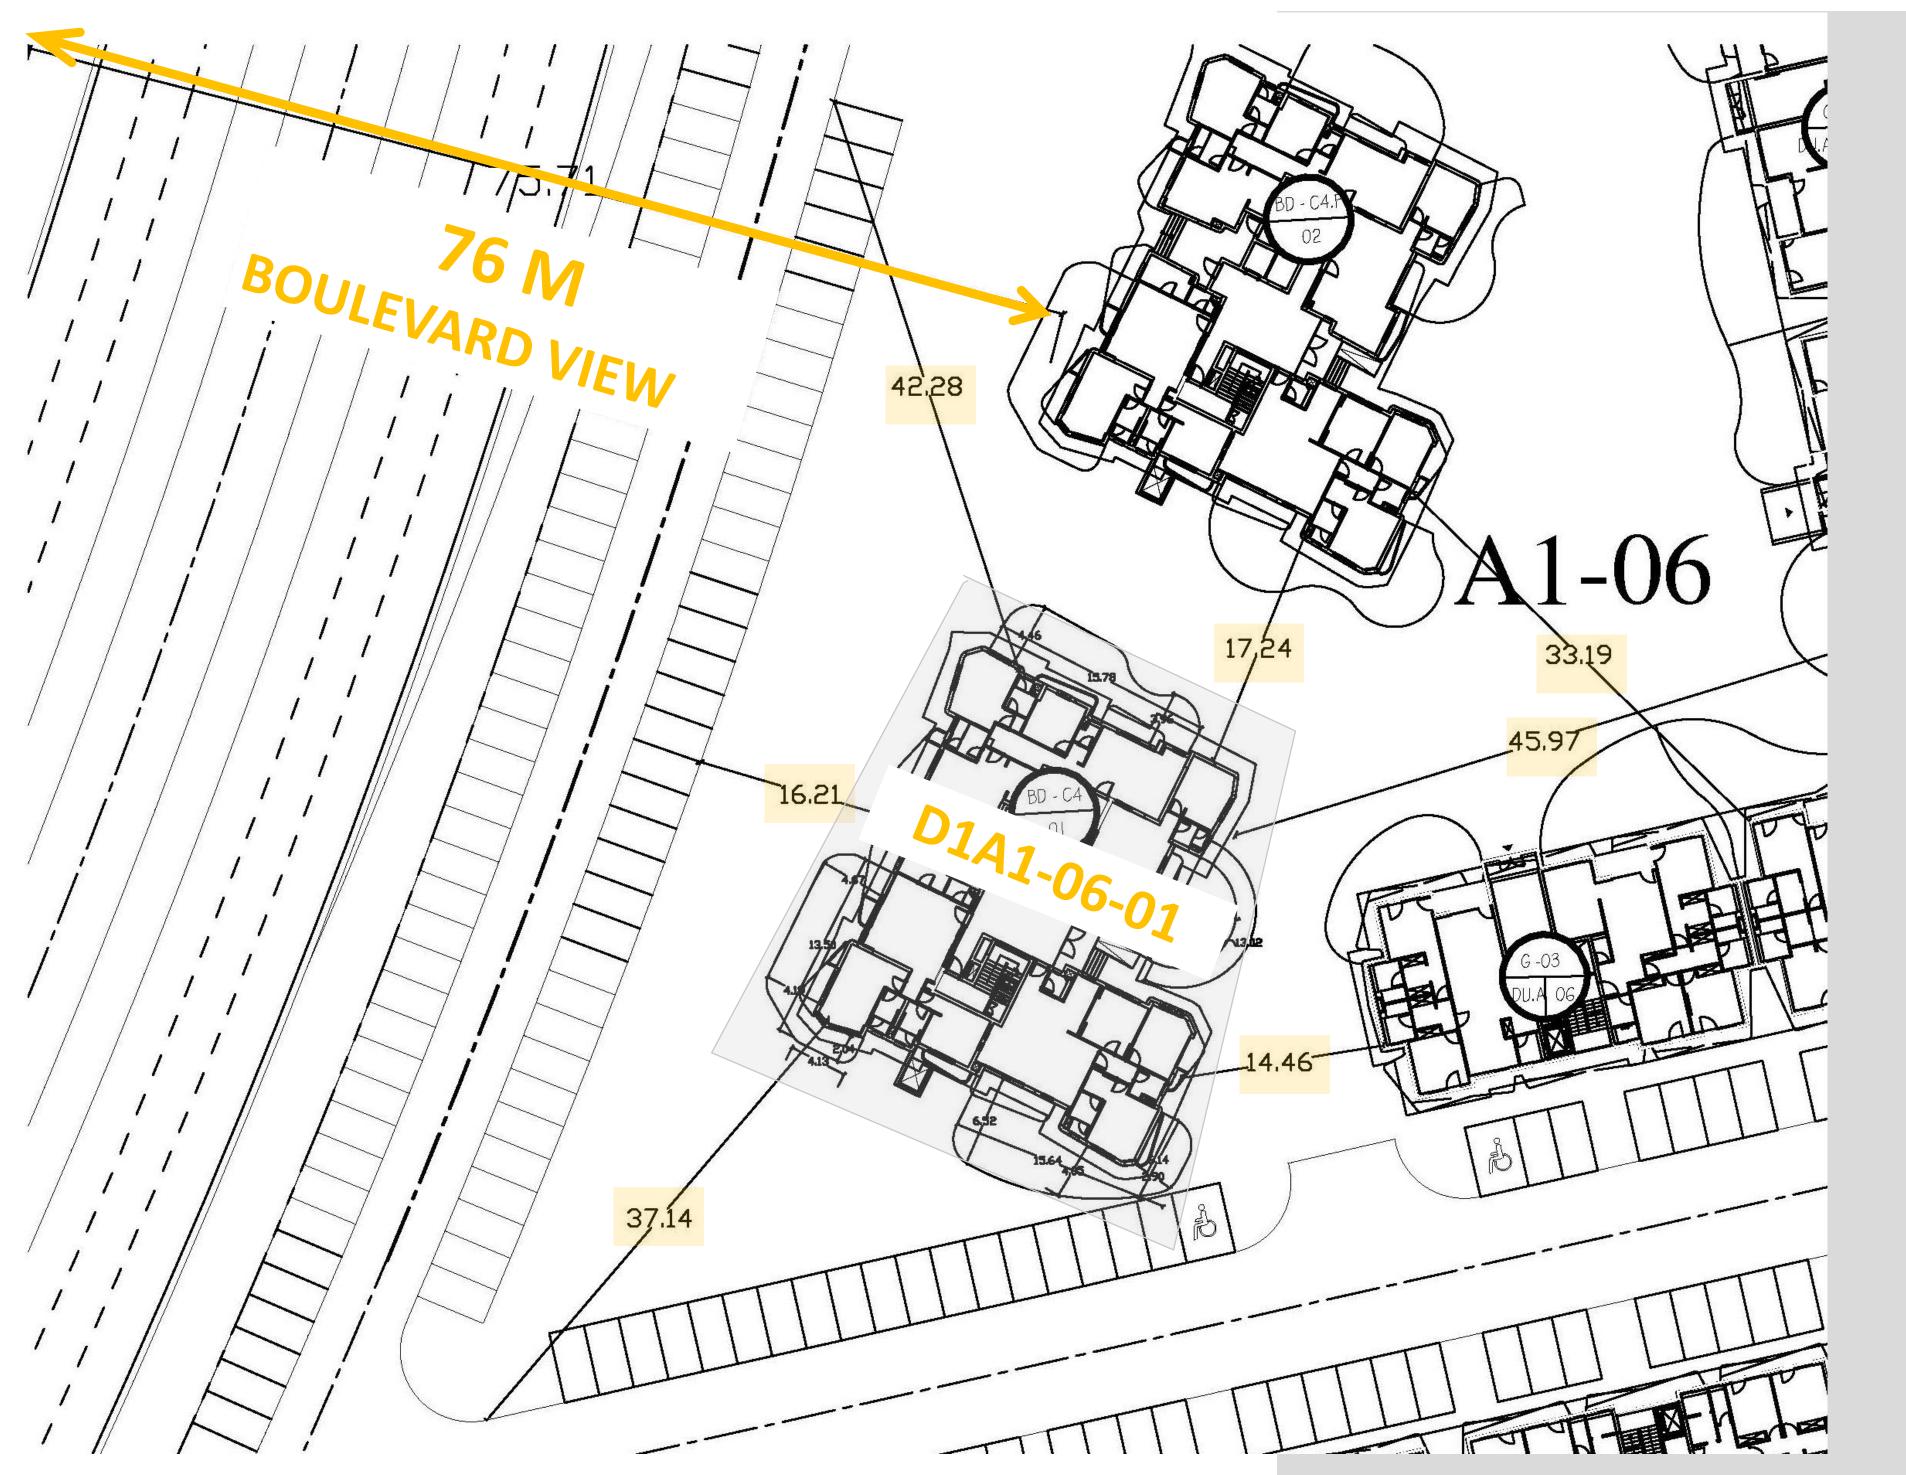

#### LANDSCAPE DISTANCES BOULEVARD C4

| INDICATIONAL |
|--------------|
| SECTION      |
| G+10         |

| 10TH        |        | T 101  | APT 102 |        |        |
|-------------|--------|--------|---------|--------|--------|
|             | 2 BED  |        |         | 2 BED  |        |
| oTH         | APT *1 | APT *2 | APT *3  | APT *4 | APT *5 |
| 9           | 3 BED  | 2 BED  | 1 BED   | 1 BED  | 1 BED  |
| оТН         | APT *1 | APT *2 | APT *3  | APT *4 | APT *5 |
| 8           | 3 BED  | 2 BED  | 1 BED   | 1 BED  | 1 BED  |
| ⇒TH         | APT *1 | APT *2 | APT *3  | APT *4 | APT *5 |
|             | 3 BED  | 2 BED  | 1 BED   | 1 BED  | 1 BED  |
| <b>c</b> TH | APT *1 | APT *2 | APT *3  | APT *4 | APT *5 |
| 0           | 3 BED  | 2 BED  | 1 BED   | 1 BED  | 1 BED  |
| ETH         | APT *1 | APT *2 | APT *3  | APT *4 | APT *5 |
| 5           | 3 BED  | 2 BED  | 1 BED   | 1 BED  | 1 BED  |
| ATH         | APT *1 | APT *2 | APT *3  | APT *4 | APT *5 |
| 4           | 3 BED  | 2 BED  | 1 BED   | 1 BED  | 1 BED  |
| 2RD         | APT *1 | APT *2 | APT *3  | APT *4 | APT *5 |
| <b>5</b>    | 3 BED  | 2 BED  | 1 BED   | 1 BED  | 1 BED  |
| <b>¬ND</b>  | APT *1 | APT *2 | APT *3  | APT *4 | APT *5 |
|             | 3 BED  | 2 BED  | 1 BED   | 1 BED  | 1 BED  |