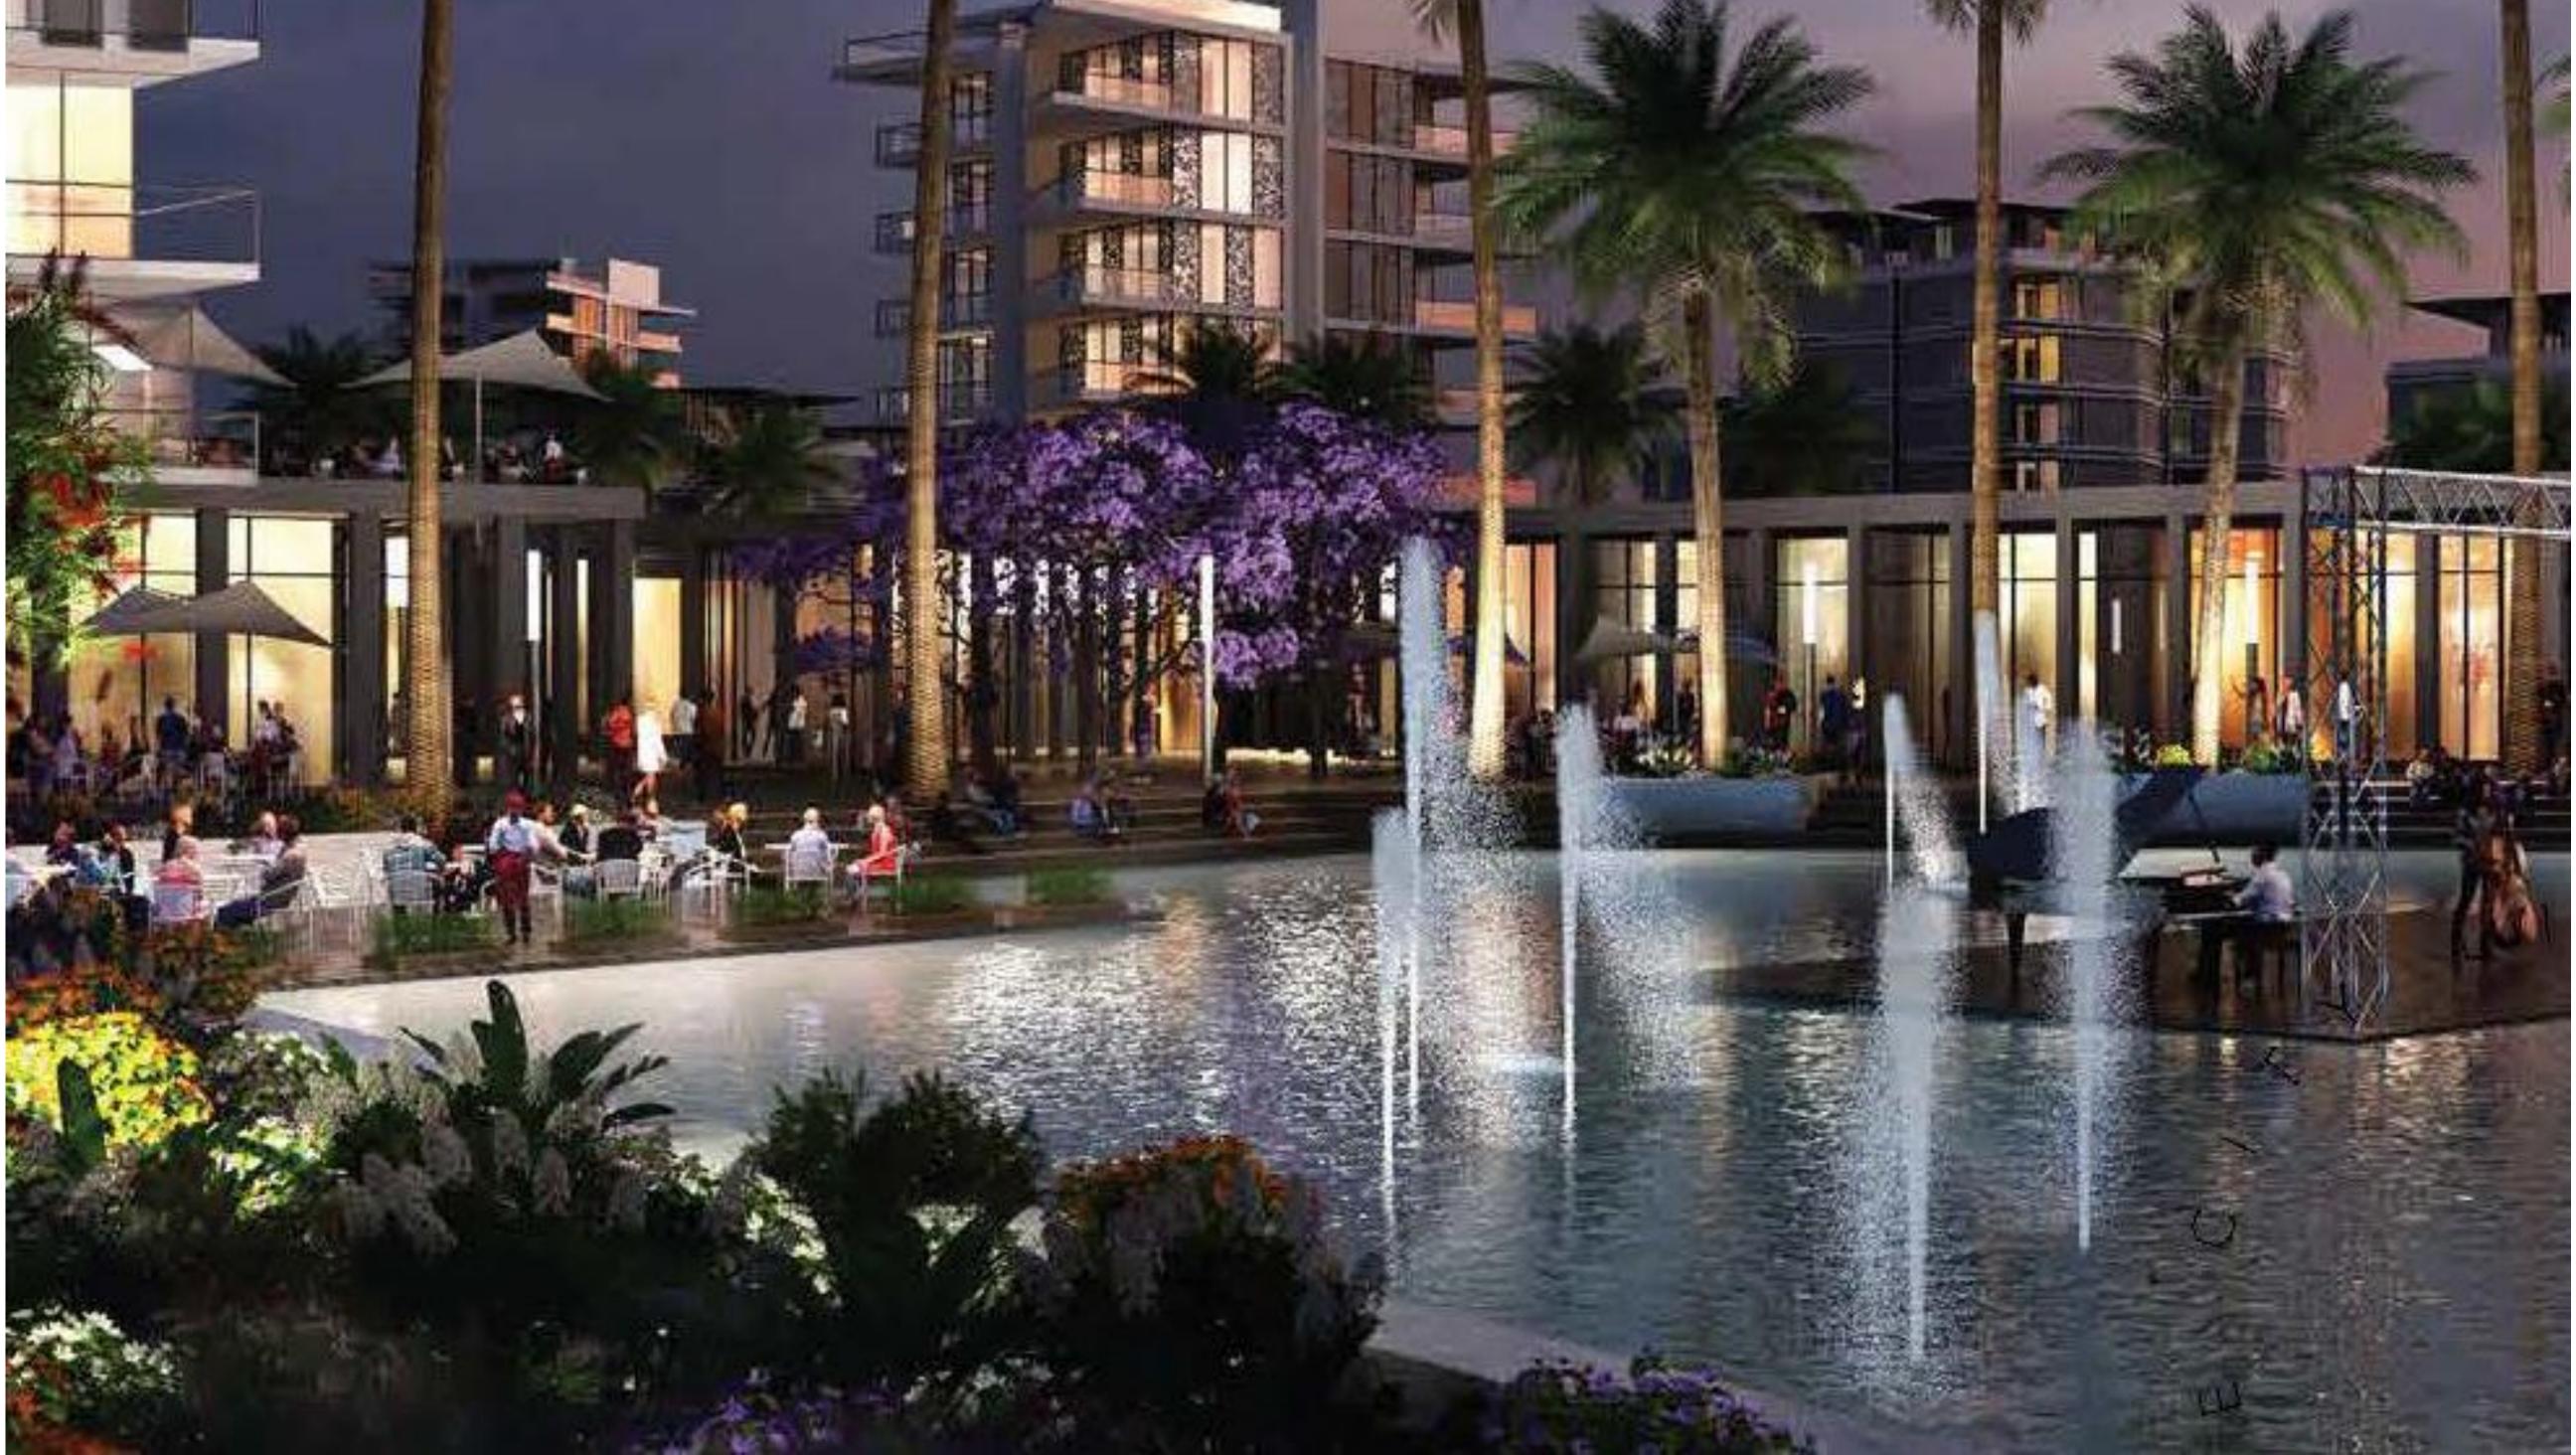

## THE BOULEVARD





#### BADYA LAUNCHED ZONES MASTER PLAN







#### C4 (G+10) PRODUCT MIX

| Category | No of<br>Units | Min<br>BUA/SQM | Max<br>BUA/SQM |
|----------|----------------|----------------|----------------|
| 1 Bed    | 28             | 76.17          | 96.82          |
| 2 Bed    | 13             | 145.22         | 173.36         |
| 3 Bed    | 10             | 171.16         | 172.58         |
| Total    | 51             |                |                |



#### **PENTHOUSE APARTMENT VIEW**



**C4** 





| APARTMENT                      | 03                    |
|--------------------------------|-----------------------|
| <b>BUA AREA/M</b> <sup>2</sup> | 171.44 M <sup>2</sup> |
| Garden                         | 60 M <sup>2</sup>     |
| SPECS                          | 2 Master Bed