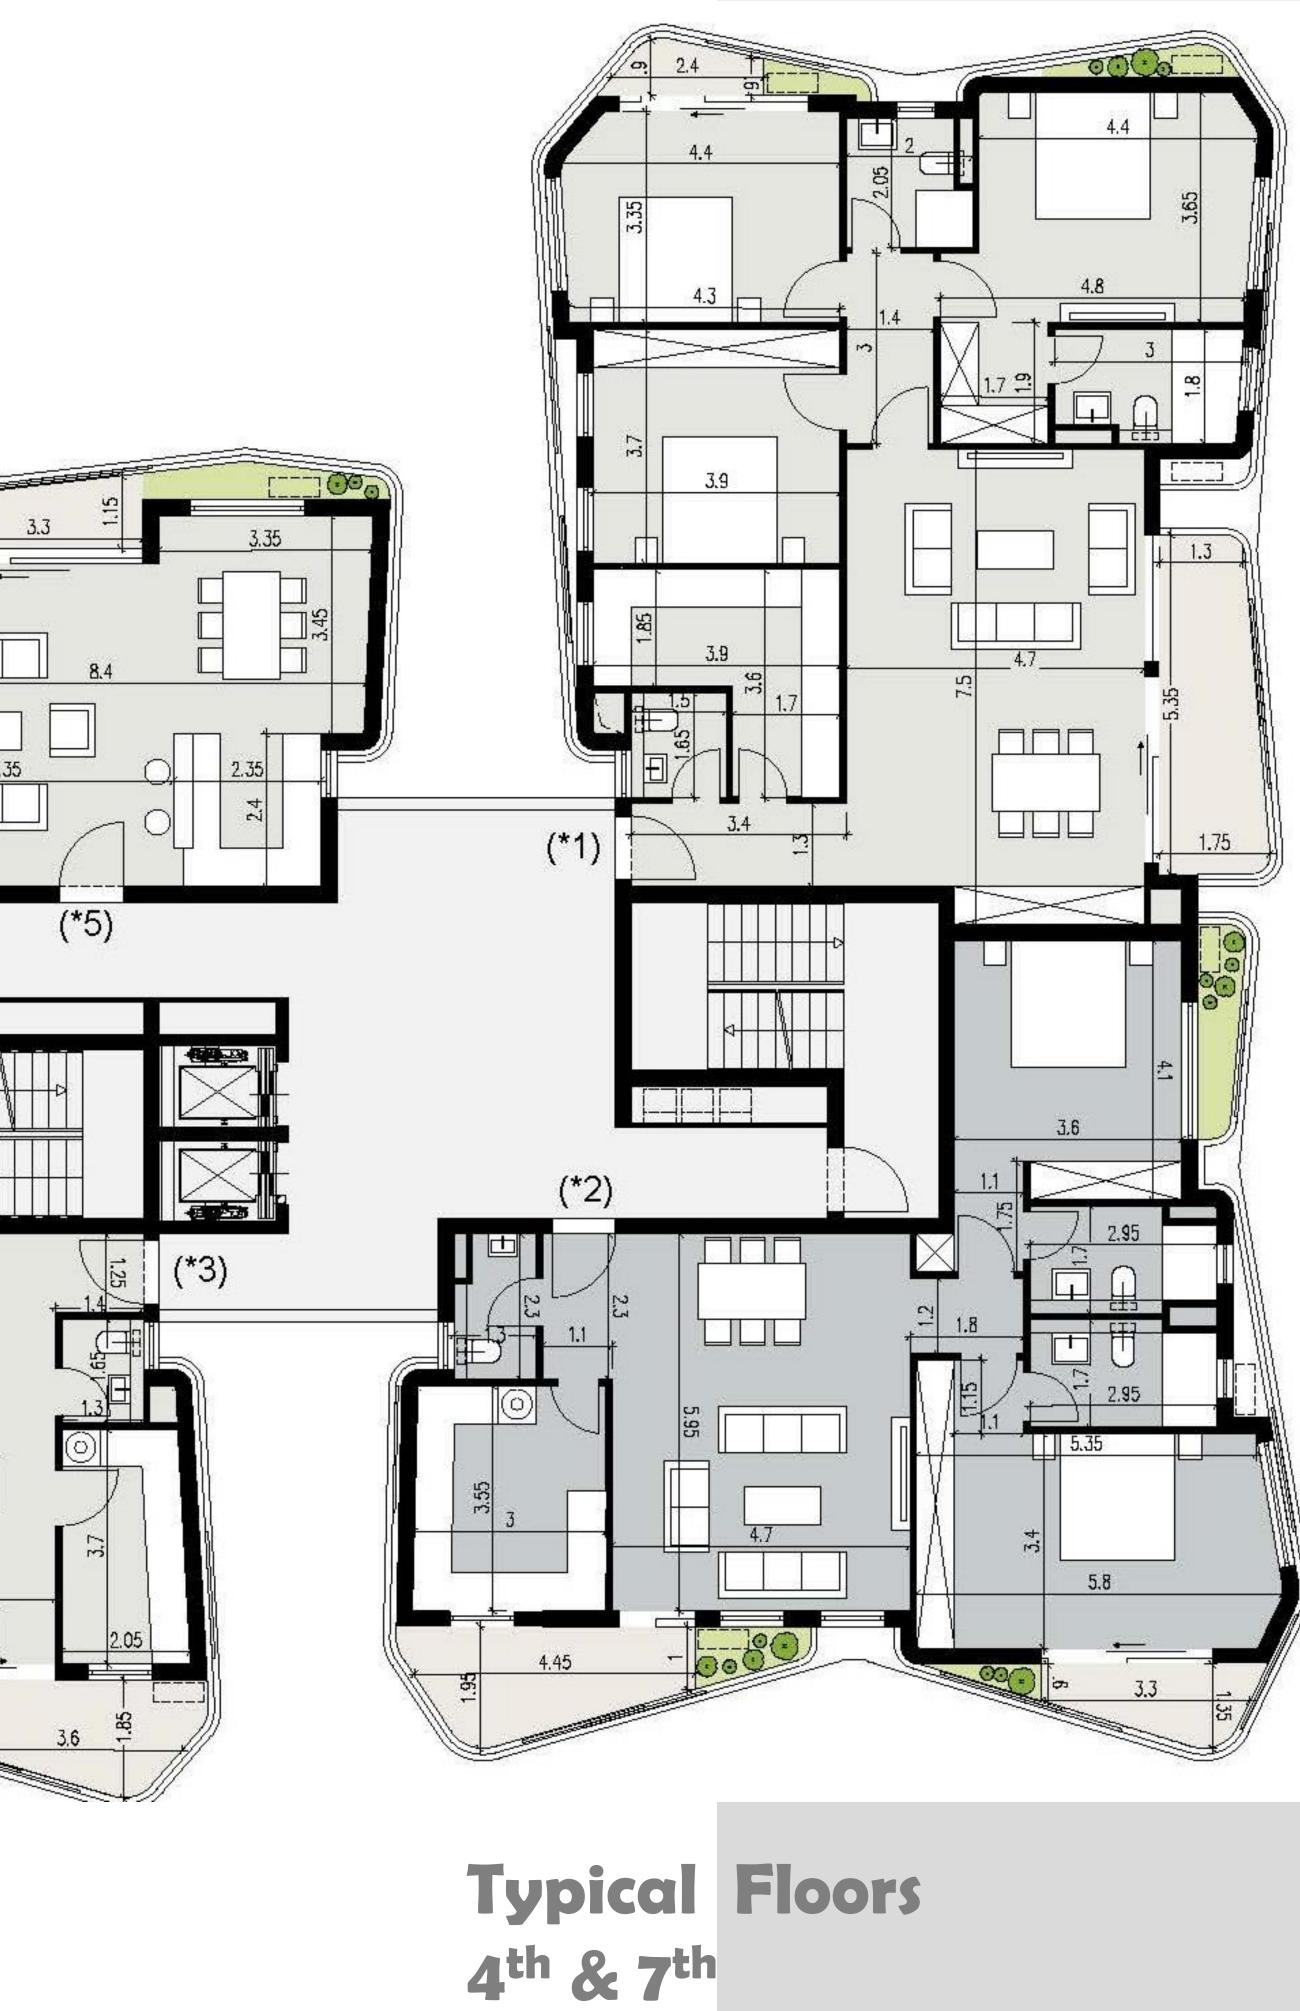

#### 10<sup>th</sup> / Penthouse Floor

#### LANDSCAPE DISTANCES BOULEVARD C4

| INDICATIONAL |
|--------------|
| SECTION      |
| G+10         |

| 10TH        |        | T 101  | APT 102 |        |        |
|-------------|--------|--------|---------|--------|--------|
|             | 2 BED  |        |         | 2 BED  |        |
| oTH         | APT *1 | APT *2 | APT *3  | APT *4 | APT *5 |
| 9           | 3 BED  | 2 BED  | 1 BED   | 1 BED  | 1 BED  |
| оТН         | APT *1 | APT *2 | APT *3  | APT *4 | APT *5 |
| 8           | 3 BED  | 2 BED  | 1 BED   | 1 BED  | 1 BED  |
| ⇒TH         | APT *1 | APT *2 | APT *3  | APT *4 | APT *5 |
|             | 3 BED  | 2 BED  | 1 BED   | 1 BED  | 1 BED  |
| <b>c</b> TH | APT *1 | APT *2 | APT *3  | APT *4 | APT *5 |
| 0           | 3 BED  | 2 BED  | 1 BED   | 1 BED  | 1 BED  |
| ETH         | APT *1 | APT *2 | APT *3  | APT *4 | APT *5 |
| 5           | 3 BED  | 2 BED  | 1 BED   | 1 BED  | 1 BED  |
| ATH         | APT *1 | APT *2 | APT *3  | APT *4 | APT *5 |
| 4           | 3 BED  | 2 BED  | 1 BED   | 1 BED  | 1 BED  |
| 2RD         | APT *1 | APT *2 | APT *3  | APT *4 | APT *5 |
| <b>5</b>    | 3 BED  | 2 BED  | 1 BED   | 1 BED  | 1 BED  |
| <b>¬ND</b>  | APT *1 | APT *2 | APT *3  | APT *4 | APT *5 |
|             | 3 BED  | 2 BED  | 1 BED   | 1 BED  | 1 BED  |

**KEY PLAN** 

**10**<sup>TH</sup>

**FLOOR** 

4<sup>TH</sup> & 7<sup>TH</sup>

**FLOORS** 

1<sup>ST</sup>,2<sup>ND</sup>,3<sup>RD</sup>,5<sup>TH</sup>

,6<sup>TH</sup>,8<sup>TH</sup>,9<sup>TH</sup>

FLOORS