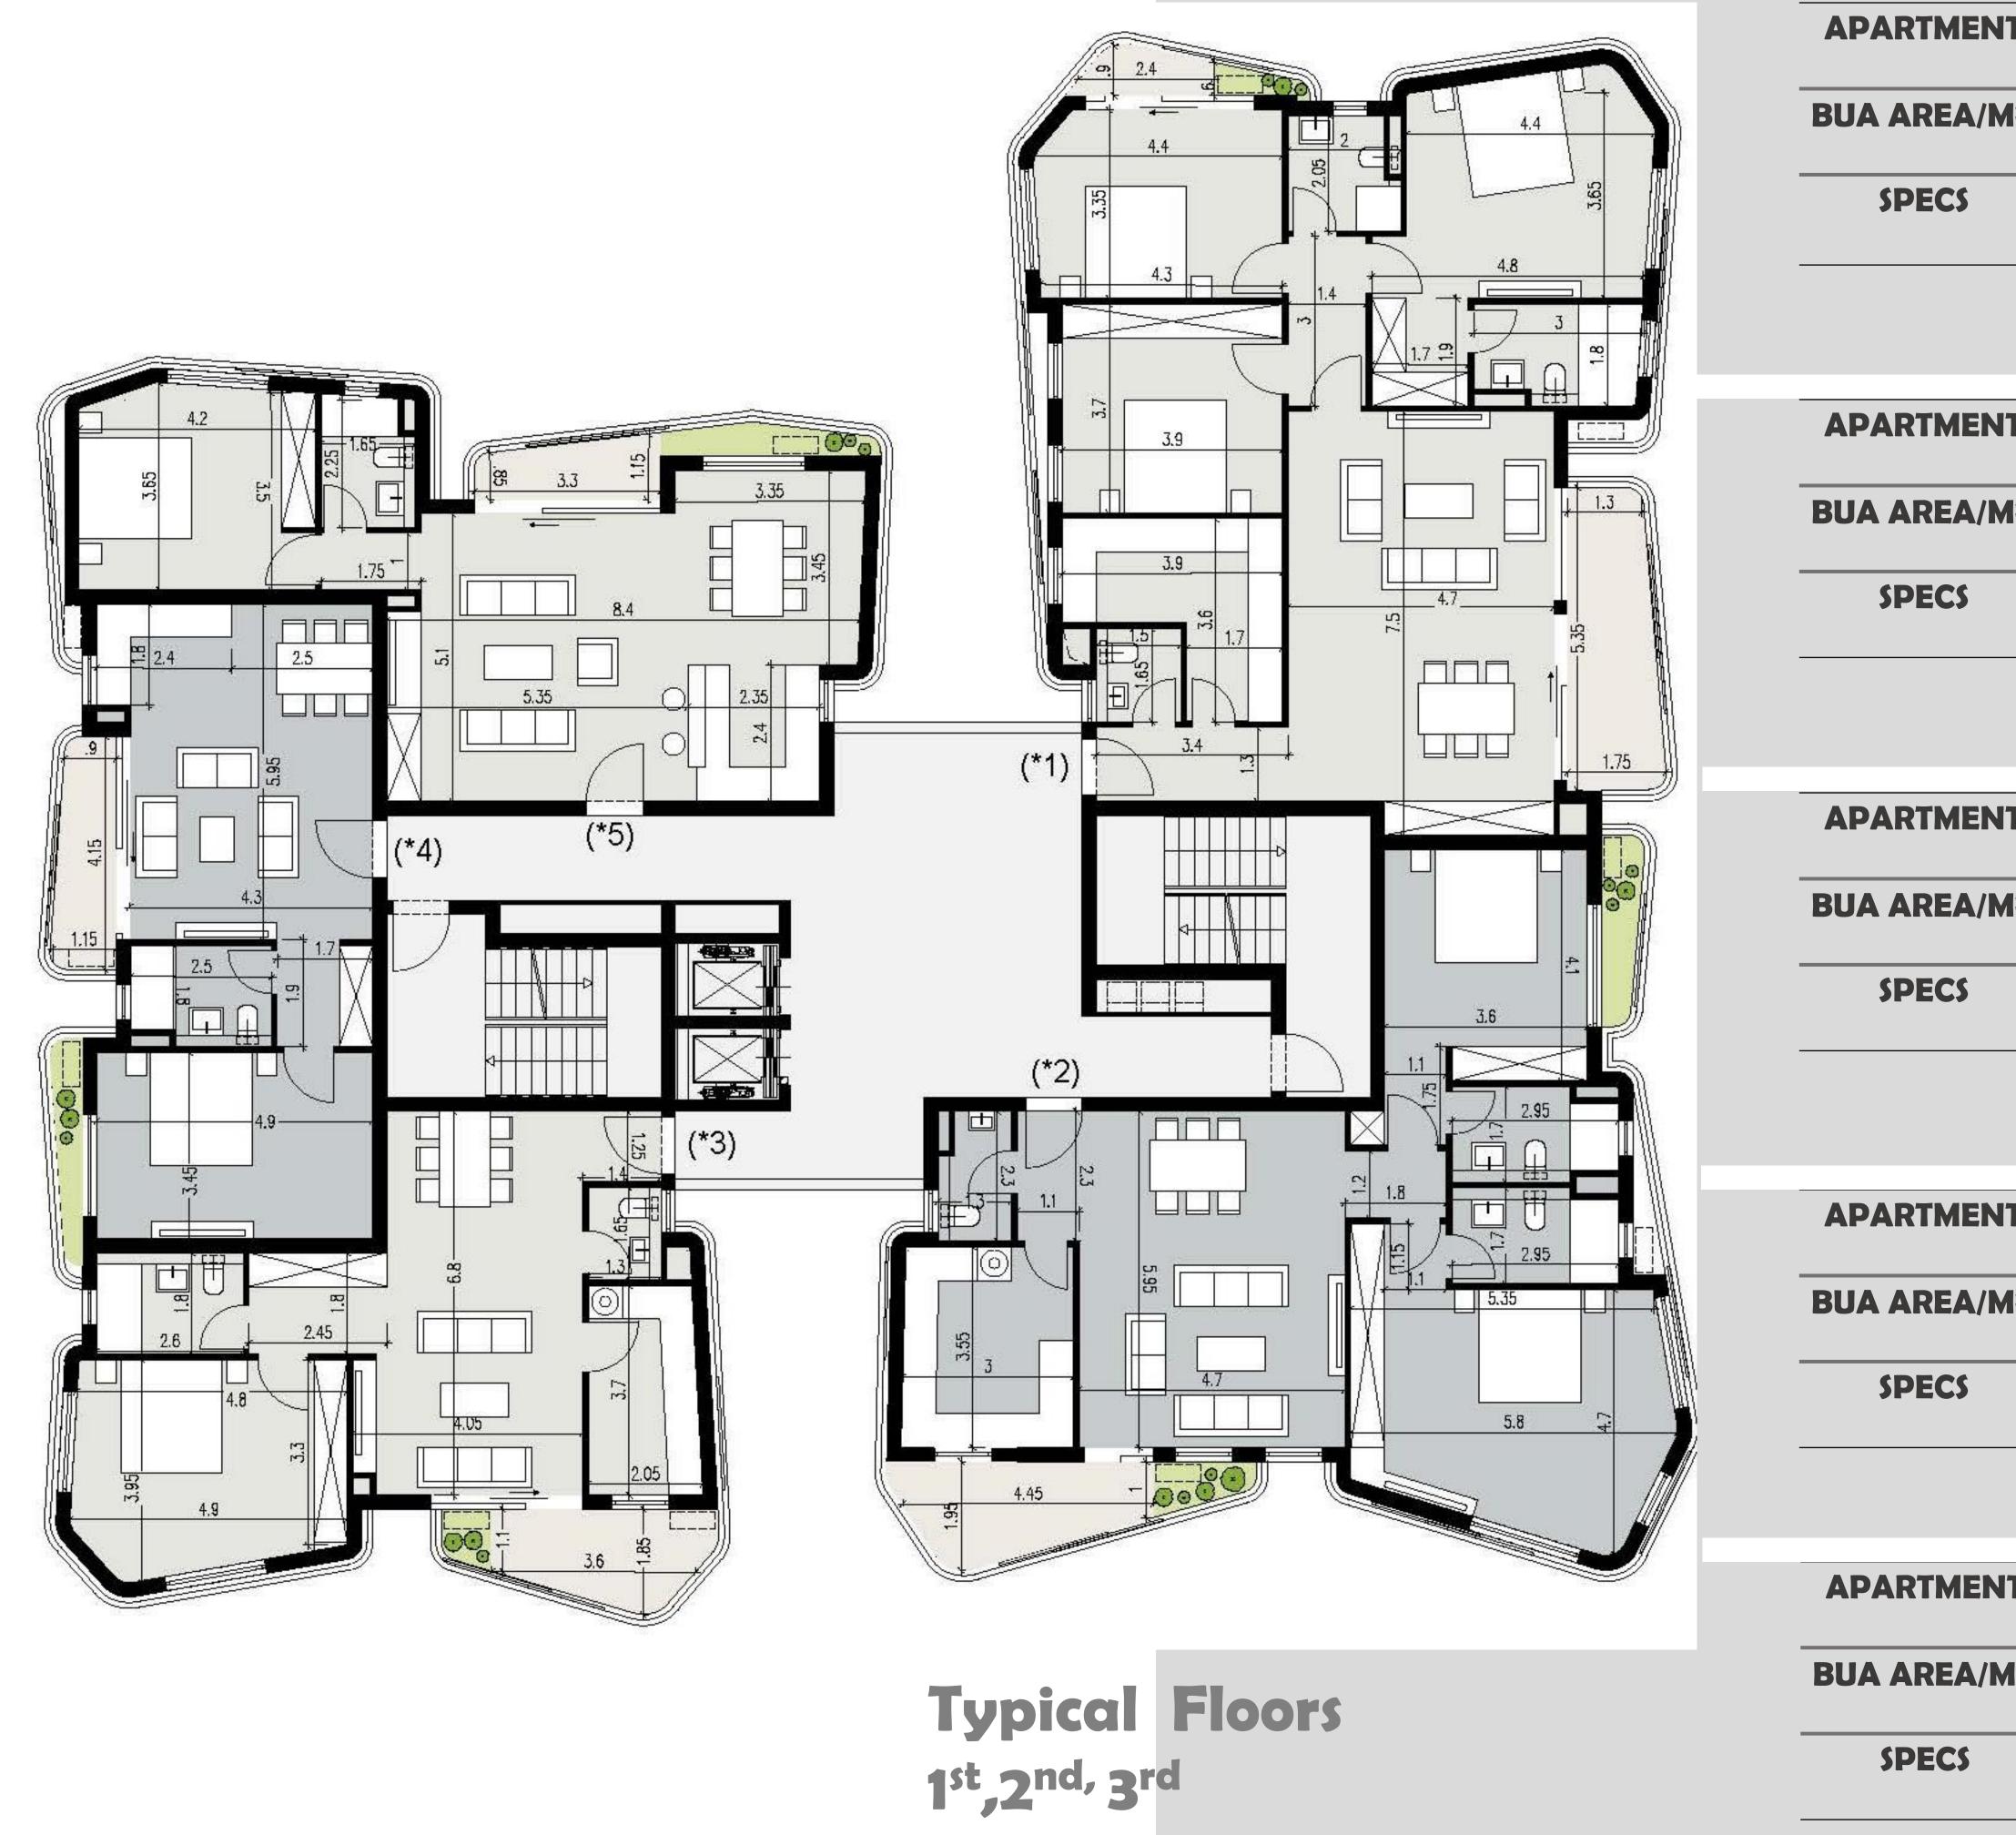

#### 10<sup>th</sup> / Penthouse Floor

#### LANDSCAPE DISTANCES BOULEVARD C4

| INDICATIONAL |
|--------------|
| SECTION      |
| G+10         |

| 10TH        |        | T 101  | APT 102 |        |        |
|-------------|--------|--------|---------|--------|--------|
|             | 2 BED  |        |         | 2 BED  |        |
| oTH         | APT *1 | APT *2 | APT *3  | APT *4 | APT *5 |
| 9           | 3 BED  | 2 BED  | 1 BED   | 1 BED  | 1 BED  |
| оТН         | APT *1 | APT *2 | APT *3  | APT *4 | APT *5 |
| 8           | 3 BED  | 2 BED  | 1 BED   | 1 BED  | 1 BED  |
| ⇒TH         | APT *1 | APT *2 | APT *3  | APT *4 | APT *5 |
|             | 3 BED  | 2 BED  | 1 BED   | 1 BED  | 1 BED  |
| <b>c</b> TH | APT *1 | APT *2 | APT *3  | APT *4 | APT *5 |
| 0           | 3 BED  | 2 BED  | 1 BED   | 1 BED  | 1 BED  |
| ETH         | APT *1 | APT *2 | APT *3  | APT *4 | APT *5 |
| 5           | 3 BED  | 2 BED  | 1 BED   | 1 BED  | 1 BED  |
| ATH         | APT *1 | APT *2 | APT *3  | APT *4 | APT *5 |
| 4           | 3 BED  | 2 BED  | 1 BED   | 1 BED  | 1 BED  |
| 2RD         | APT *1 | APT *2 | APT *3  | APT *4 | APT *5 |
| <b>5</b>    | 3 BED  | 2 BED  | 1 BED   | 1 BED  | 1 BED  |
| <b>¬ND</b>  | APT *1 | APT *2 | APT *3  | APT *4 | APT *5 |
|             | 3 BED  | 2 BED  | 1 BED   | 1 BED  | 1 BED  |

**KEY PLAN** 

**10**<sup>TH</sup>

**FLOOR** 

4<sup>TH</sup> & 7<sup>TH</sup>

**FLOORS** 

1<sup>ST</sup>,2<sup>ND</sup>,3<sup>RD</sup>,5<sup>TH</sup>

,6<sup>TH</sup>,8<sup>TH</sup>,9<sup>TH</sup>

FLOORS