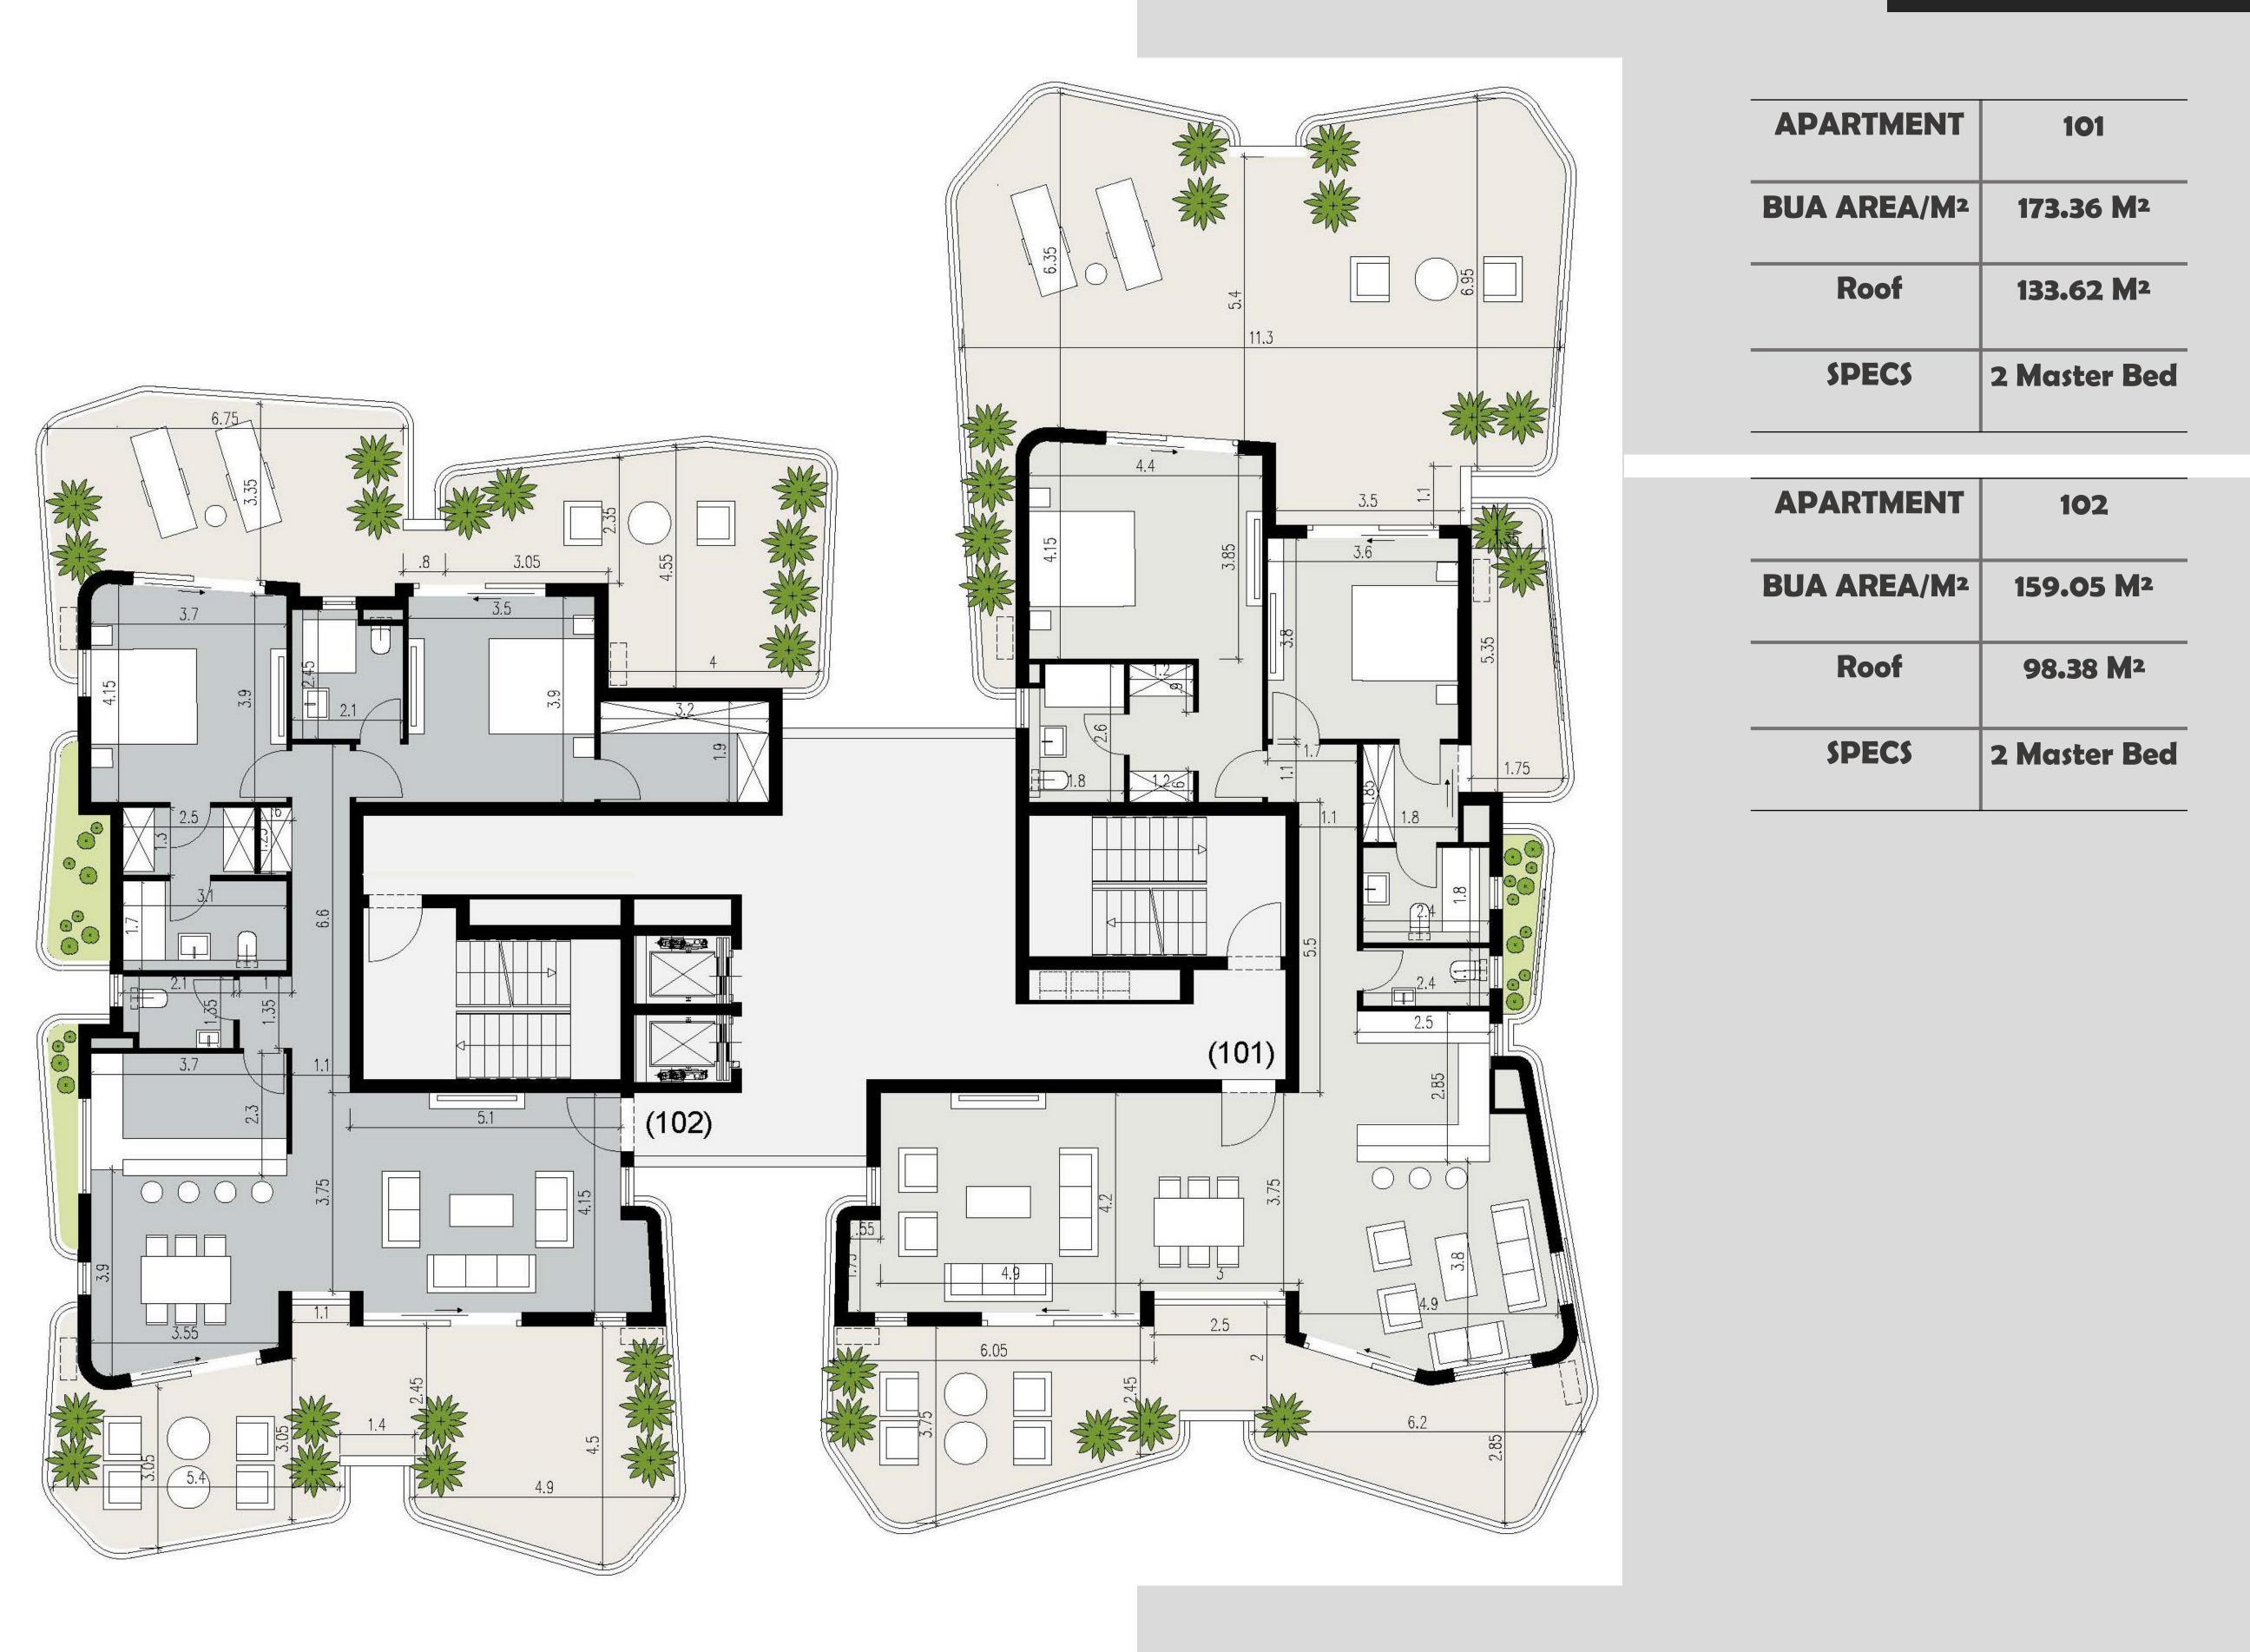

#### **PENTHOUSE APARTMENT VIEW**

**C4** 

| APARTMENT                      | 03                    |
|--------------------------------|-----------------------|
| <b>BUA AREA/M</b> <sup>2</sup> | 171.44 M <sup>2</sup> |
| Garden                         | 60 M <sup>2</sup>     |
| SPECS                          | 2 Master Bed          |

| APARTMENT                      | 04                   |
|--------------------------------|----------------------|
| <b>BUA AREA/M</b> <sup>2</sup> | 94.19 M <sup>2</sup> |
| Garden                         | 40 M <sup>2</sup>    |
| SPECS                          | 1 Master Bed         |